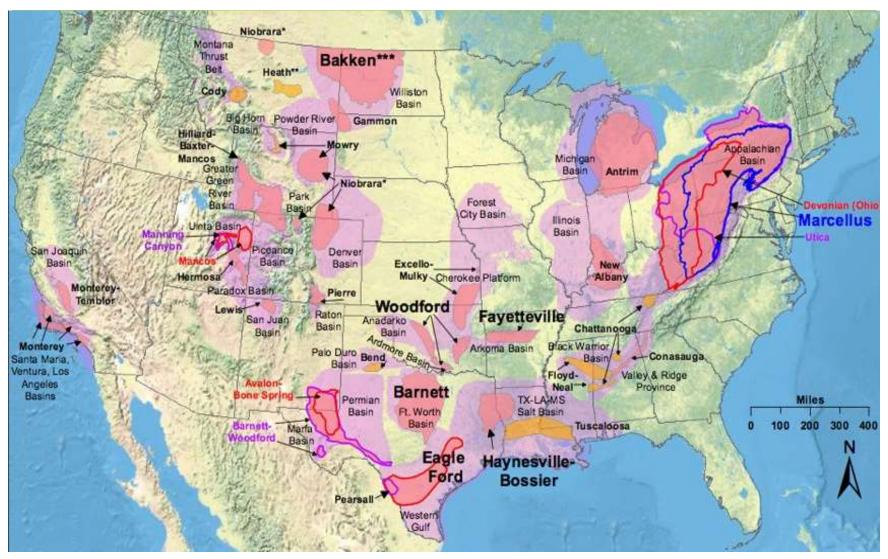

n of the copyright owner.

## U.S. Regulation of TENORM Waste





## The Good and Not So Good

#### **Disposal Options Have Increased**

- More approved landfills (at low levels)
- New slurry injection well
- New gateway



#### The Offset

- MT Rules slowed acceptance at Oaks
- Colorado Rules real complexities
- New Mexico in development
- Rocky Mountain Compact
- Mixed waste is still a challenge





## **Colorado Entities Impacted**

#### Water Treatment Facilities

- 2,000 Drinking Water
- 600 Wastewater
- 10 Active Mine

### Others Impacted

- 300 Oil & Gas Operators
- 49 E & P Waste Management Facilities
- 55 Landfills (& Municipalities)
- 5,000,000 Residents Who Rely on Public Drinking Water and Wastewater Treatment Facilities (85% of population)





## **U.S. Shale Formations**



## **Long-Standing U.S. TENORM Disposal Options**



## What's New?

#### Landfills

- SECURE Energy in North Dakota
- Republic Services in Colorado
- Waste Management in Colorado



#### **Other Options**

- Federal NORM Services consolidation/facilitation
- KT Enterprises slurry injection in North Dakota









- Dirt
- No tires, refrigerators, plastic bags, or rotting food
- Much cleaner and tidier than a municipal landfill
- Cells closed as soon as possible



## What's New?

#### **Other Landfill News**

- Republic Services in Colorado
- Waste Management in Colorado
- Republic Services' acquisition of
   US Ecology increased footprint
   and increased prices for higher level TENORM waste



- Federal NORM Services consolidation/facilitation
- KT Enterprises slurry injection in Nor