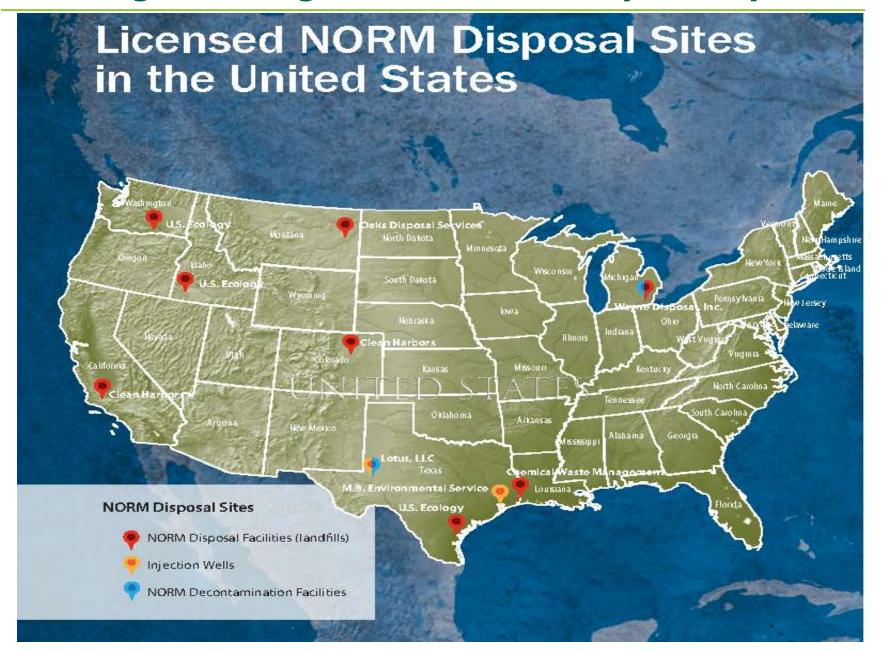

RM Waste





## The Good and Not So Good

#### **Disposal Options Have Increased**

- More approved landfills (at low levels)
- New slurry injection well
- New gateway



#### The Offset

- MT Rules slowed acceptance at Oaks
- Colorado Rules real complexities
- New Mexico in development
- Rocky Mountain Compact
- Mixed waste is still a challenge





## **Colorado Entities Impacted**

#### Water Treatment Facilities

- 2,000 Drinking Water
- 600 Wastewater
- 10 Active Mine

### Others Impacted

- 300 Oil & Gas Operators
- 49 E & P Waste Management Facilities
- 55 Landfills (& Municipalities)
- 5,000,000 Residents Who Rely on Public Drinking Water and Wastewater Treatment Facilities (85% of population)





## **U.S. Shale Formations**



## **Long-Standing U.S. TENORM Disposal Options**



## What's New?

#### Landfills

- SECURE Energy in North Dakota
- Republic Services in Colorado
- Waste Management in Colorado



#### **Other Options**

- Federal NORM Services consolidation/facilitation
- KT Enterprises slurry injection in North Dakota









- Dirt
- No tires, refrigerators, plastic bags, or rotting food
- Much cleaner and tidier than a municipal landfill
- Cells closed as soon as possible



## What's New?

#### **Other Landfill News**

- Republic Services in Colorado
- Waste Management in Colorado
- Republic Services' acquisition of
   US Ecology increased footprint
   and increased prices for higher level TENORM waste



- Federal NORM Services consolidation/facilitation
- KT Enterprises slurry injection in North Dakota







## **Eco-Friendly Recovery Facilitie