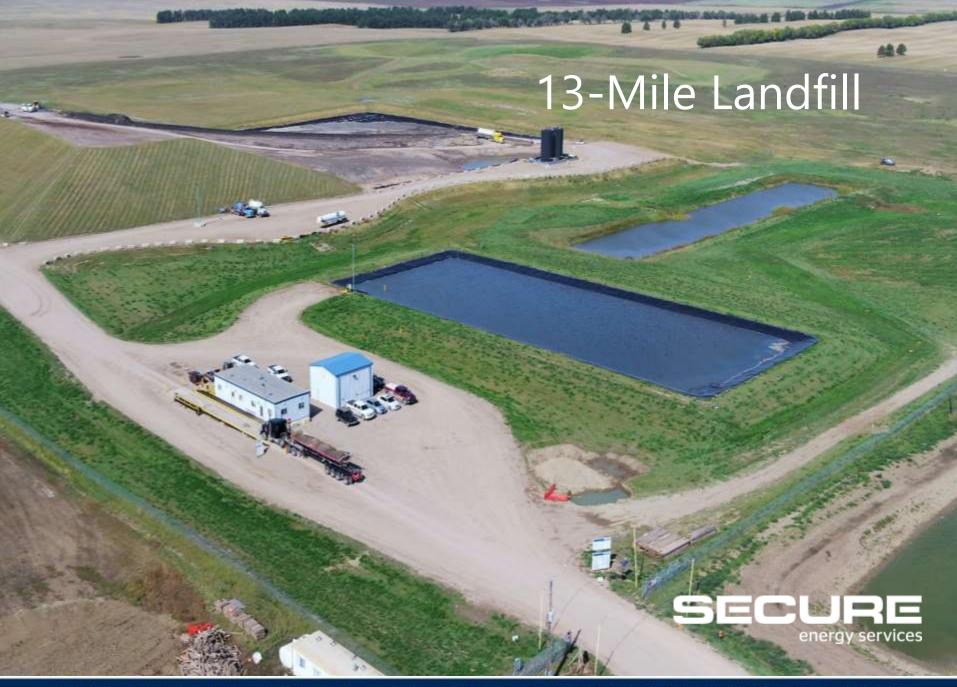

#### Landfills

- SECURE Energy in North Dakota
- Republic Services in Colorado
- Waste Management in Colorado

#### **Other Options**

- Federal NORM Services consolidation/facilitation
- KT Enterprises slurry injection in North Dakota

- Dirt
- No tires, refrigerators, plastic bags, or rotting food
- Much cleaner and tidier than a municipal landfill
- Cells closed as soon as possible