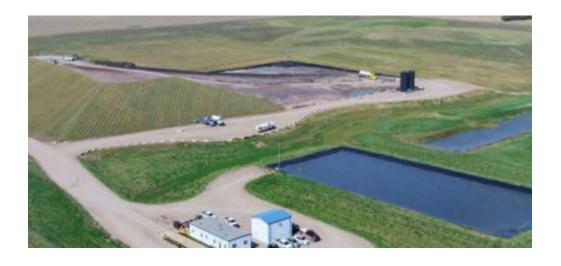

#### Landfills

- SECURE Energy in North Dakota
- Republic Services in Colorado
- Waste Management in Colorado

#### **Other Options**

- Federal NORM Services consolidation/facilitation
- KT Enterprises slurry injection in North Dakota

- Dirt
- No tires, refrigerators, plastic bags, or rotting food
- Much cleaner and tidier than a municipal landfill
- Cells closed as soon as possible